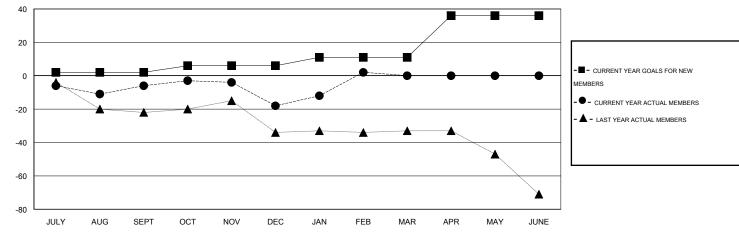

#### GOALS AND ACTUAL MEMBERS CUMULATIVE

| DROPPED CLUBS: 1  DROPPED MEMBERS |        | 28 CLUBS OF 55 ADDED 1 OR MORE<br>NEW MEMBERS |                       | 1 <u>ON</u><br>825 (76.11%)<br>259 (23.89%) |     |
|-----------------------------------|--------|-----------------------------------------------|-----------------------|---------------------------------------------|-----|
| DECEASED                          | 6<br>8 | CLICK HERE FOR HEALTH ASSESSMENT DATA         | FAMILY UNIT MEMBERS   |                                             | 156 |
| OTHER                             | 58     |                                               | HEAD OF HOUSEHOLD     |                                             | 77  |
| TOTAL                             | 72     |                                               | NON-HEAD OF HOUSEHOLD |                                             | 79  |