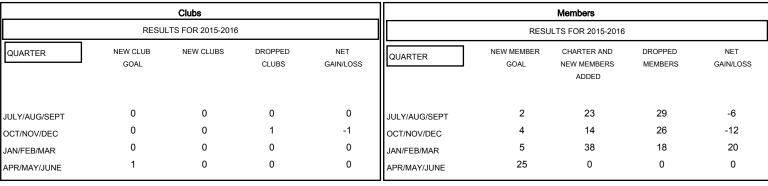

### GOALS AND ACTUAL NEW CLUBS CUMULATIVE

#### GOALS AND ACTUAL MEMBERS CUMULATIVE

| DROPPED CLUBS: 1  DROPPED MEMBERS |        | 28 CLUBS OF 55 ADDED 1 OR MORE<br>NEW MEMBERS |                       | 1 <u>ON</u><br>825 (76.11%)<br>259 (23.89%) |     |
|-----------------------------------|--------|-----------------------------------------------|-----------------------|---------------------------------------------|-----|
| DECEASED                          | 6<br>8 | CLICK HERE FOR HEALTH ASSESSMENT DATA         | FAMILY UNIT MEMBERS   |                                             | 156 |
| OTHER                             | 58     |                                               | HEAD OF HOUSEHOLD     |                                             | 77  |
| TOTAL                             | 72     |                                               | NON-HEAD OF HOUSEHOLD |                                             | 79  |